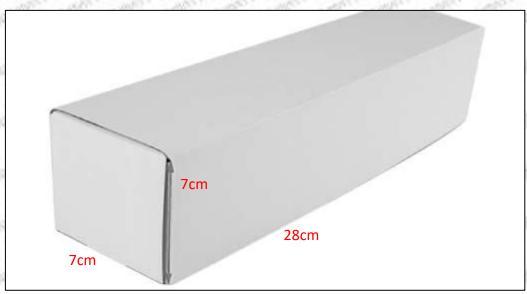

#### 1.5.0445110624 Injector's Specifications and Dimensions

Injector Size: 21.5cm\*4 cm \*4 cm = 344cm3 (L\*W\*H=V)

Injector Net Weight: 0.55kg

Gross Weight: 0.6kg

**Injector Quality:** China Made Brand New Package Size: 28cm\*7 cm \*7 cm = 1372 cm<sup>3</sup> Injector Type: Diesel Common Rail Injector

#### (2) Injector Box Size

| × | No. | Name         | Injector Package Size (cm) |
|---|-----|--------------|----------------------------|
|   | 1   | Injector Box | 28*7*7                     |