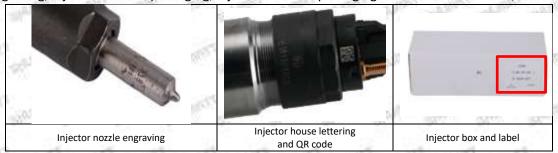

#### 1.7. 0445110624 Injector's Customized Service

(1) Injector's Customized Service: Meet the customized needs of OEM manufacturers for shell lettering, logo engraving, injector internal packaging, injector external packaging and labels customized, etc.

#### (2) Injector's Customized Service Requirements:

The purchased of customized injector are not less than 10 pieces.

Customized injector packages no less than 1000 pieces.

Customized products involve the need of specify logo, the OEM manufacturer needs to provide trademark authorization and the sample of logo image file.