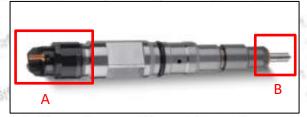

#### 2.1.0445110624 Injector's Part Number Location

#### 1) E.g.: The injector part number see as follows

| No. Name |                                            |  |  |
|----------|--------------------------------------------|--|--|
| Α        | brand, logo, part number,<br>series number |  |  |
| В        | nozzle part number                         |  |  |