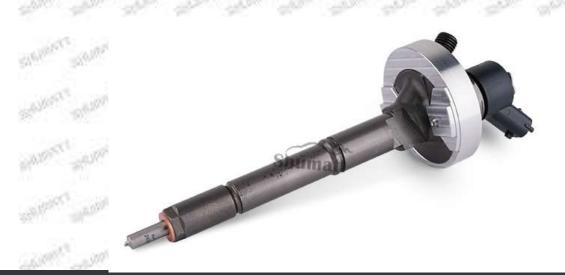

#### 1.1. 0445110624 Injector's Basic Information

| STELLINE TO A | Title | China made new high quality diesel injector 0445110624 fuel injector CRI2-16 |
|---------------|-------|------------------------------------------------------------------------------|
| A.Vista       | SKU1  | G1W20445110624                                                               |
|               | SKU2  |                                                                              |

#### 1.4.0445110624 Injector's Parameter

**Injector Series: 110 Series** 

Parameter Performance: CRI2-16

Matching Accessories: F 00V C17 503, gasket Injector Type: Electromagnetic Injector **Support System Maximum Pressure: 1600** 

#### 1.5.0445110624 Injector's Specifications and Dimensions

Injector Size: 21.5cm\*4 cm \*4 cm = 344cm3 (L\*W\*H=V)

Injector Net Weight: 0.55kg

Gross Weight: 0.6kg

**Injector Quality:** China Made Brand New Package Size: 28cm\*7 cm \*7 cm = 1372 cm<sup>3</sup> Injector Type: Diesel Common Rail Injector